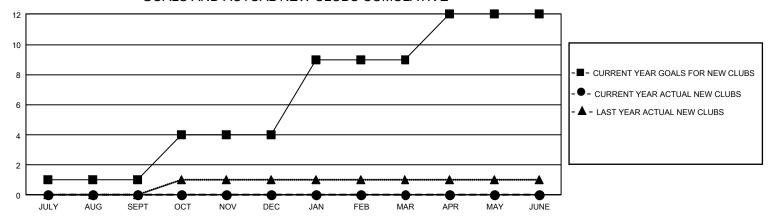

## GOALS AND ACTUAL NEW CLUBS CUMULATIVE

## GMT Constitutional Area 1, Group G

REPORT DOES NOT INCLUDE CLUBS IN UNDISTRICTED AREAS.

| Clubs                 |               |           |               | Members               |                          |                         |                                              |
|-----------------------|---------------|-----------|---------------|-----------------------|--------------------------|-------------------------|----------------------------------------------|
| RESULTS FOR 2022-2023 |               |           |               | RESULTS FOR 2022-2023 |                          |                         |                                              |
| QUARTER               | NEW CLUB GOAL | NEW CLUBS | DROPPED CLUBS | QUARTER ME            | EMBER GROWTH NET<br>GOAL | MEMBER GROWTH<br>ACTUAL | DROPPED MEMBERS ACTUAL (including transfers) |
| JULY/AUG/SEPT         | 3             | 0         | 1             | JULY/AUG/SEPT         | 115                      | 157                     | 187                                          |
| OCT/NOV/DEC           | 9             | 0         | 0             | OCT/NOV/DEC           | 109                      | 237                     | 234                                          |
| JAN/FEB/MAR           | 15            | 0         | 0             | JAN/FEB/MAR           | 93                       | 209                     | 225                                          |
| APR/MAY/JUNE          | 9             | 0         | 1             | APR/MAY/JUNE          | 93                       | 136                     | 139                                          |