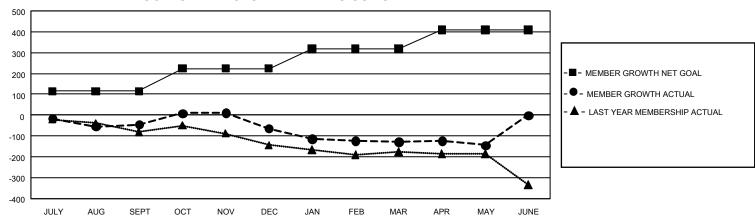

## GOALS AND ACTUAL MEMBERS CUMULATIVE

| DROPPED CLUBS: 2 |     | 190 CLUBS OF 335 ADDED 1<br>OR MORE NEW MEMBERS | GENDER DISTRIBUTION                 |                |  |
|------------------|-----|-------------------------------------------------|-------------------------------------|----------------|--|
|                  |     |                                                 | MALE                                | 5,375 (68.06%) |  |
| 1                |     |                                                 | FEMALE                              | 2,522 (31.94%) |  |
| DROPPED MEMBERS  |     |                                                 | NON BINARY                          | 0 (0.00%)      |  |
| DECEASED         | 135 |                                                 | PREFER NOT TO ANSWER                | 0 (0.00%)      |  |
| CLUB CANCELLED   | 11  |                                                 | TOTAL FAMILY UNIT MEMBERS 1,6       |                |  |
| OTHER            | 643 | CLICK HERE FOR                                  |                                     |                |  |
| TOTAL            | 789 | CUMULATIVE MEMBERSHIP DATA                      | FAMILY MEMBERS PAYING HALF DUES 819 |                |  |

## GMT Constitutional Area 1, Group G

REPORT DOES NOT INCLUDE CLUBS IN UNDISTRICTED AREAS.

| Clubs                 |               |           |               | Members               |                          |                         |                                              |
|-----------------------|---------------|-----------|---------------|-----------------------|--------------------------|-------------------------|----------------------------------------------|
| RESULTS FOR 2022-2023 |               |           |               | RESULTS FOR 2022-2023 |                          |                         |                                              |
| QUARTER               | NEW CLUB GOAL | NEW CLUBS | DROPPED CLUBS | QUARTER ME            | EMBER GROWTH NET<br>GOAL | MEMBER GROWTH<br>ACTUAL | DROPPED MEMBERS ACTUAL (including transfers) |
| JULY/AUG/SEPT         | 3             | 0         | 1             | JULY/AUG/SEPT         | 115                      | 157                     | 187                                          |
| OCT/NOV/DEC           | 9             | 0         | 0             | OCT/NOV/DEC           | 109                      | 237                     | 234                                          |
| JAN/FEB/MAR           | 15            | 0         | 0             | JAN/FEB/MAR           | 93                       | 209                     | 225                                          |
| APR/MAY/JUNE          | 9             | 0         | 1             | APR/MAY/JUNE          | 93                       | 136                     | 139                                          |